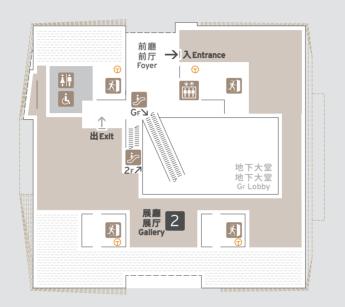

# 2<sub>F</sub>

展廳3 展厅3 Gallery 3

觀景台 观景台 Viewing Deck 展廳4 展厅4 Gallery 4

南中庭 南中庭 South Atrium

#### 展廳5 展厅5 Gallery 5

### $1_{\rm F}$

展廳2 展厅2 Gallery 2

## GF

正門入口正门入口

Main Entrance 博物館出口

博物館出口 博物馆出口 Museum Exit 詢問處 询问处 Information

博物館商店 博物馆商店 Museum Shop 展廳1 展厅1 Gallery 1

餐廳 餐厅 Restaurant

### **LG**F

接待處 接待处 Reception 餐廳 餐厅 Restaurants 故宮學堂 故宫学堂 Palace Academy

香港賽馬會演講廳 香港赛马会演讲厅

The Hong Kong Jockey Club Auditorium

洗手間 洗手间

寄存 寄存 Lock





暢通易達洗手間 畅通易达洗手间 Accessible Toilet







家庭洗手間 家庭洗手间 Family Toilet







成人護理床 成人护理床









## LGF



## GF



☆ 臨時底護處 临时底护处 Temporary Refuge Space

館內LGF暢通易達洗手間附設: 育嬰床、小童廁所馆内LGF畅通易达洗手间附设: 育婴床、小童厕所

Gr: 小童廁所、成人護理床 Gr: 小童厕所、成人护理床

LGF Accessible Toilet includes: Baby Changing Bed and Child Toilet GF: Child Toilet and Adult Changing Bed



2<sub>F</sub>



1F, 2F 暢通易達洗手間附設: 育嬰床、小童廁所

1F, 2F 畅通易达洗手间附设: 育婴床、小童厕所

1F, 2F Accessible Toilet includes: Baby Changing Bed and Child Toilet



## $4_{\text{F}}$



☆ 臨時底護處 临时底护处 Temporary Refuge Space

3r, 4r 暢通易達洗手間附設: 育嬰床、小童廁所 3r, 4r 畅通易达洗手间附设: 育婴床、小童厕所

3F, 4F Accessible Toilet includes: Baby Changing Bed and Child Toilet



成為香港故宮之友,享受會員禮遇。 成为香港故宫之友,享受会员礼遇。 Become a HKPM Friend and enjoy the privileges.



語音導賞 语音导赏 Audio Guide

#### www.hkpm.org.hk

#### 香港故宫文化博物館

香港九龍西九文化區博物館道8號

星期一、三、四、日:上午10時至下午6時

星期五、六及公眾假期:上午10時至晚上8時

星期二(公眾假期除外)、農曆年初一及初二休館

博物館開放時間如有更改,請以博物館網頁及館內當日公告為準。

#### 香港故宫文化博物馆

香港九龙西九文化区博物馆道8号

星期一、三、四、日:上午10时至下午6时

星期五、六及公众假期:上午10时至晚上8时

星期二(公众假期除外)、农历年初一及初二休馆

博物馆开放时间如有更改,请以博物馆网页及馆内当天公告为准。

#### Hong Kong Palace Museum

West Kowloon Cultural District, 8 Museum