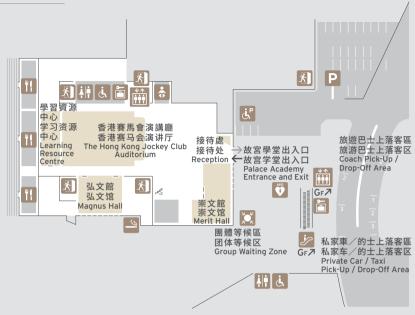

### **LG**F

接待處 接待处 Reception 餐廳 餐厅 Restaurants 故宮學堂 故宫学堂 Palace Academy

香港賽馬會演講廳 香港赛马会演讲厅

The Hong Kong Jockey Club Auditorium

洗手間 洗手间

寄存 寄存 Lock

暢通易達洗手間 畅通易达洗手间 Accessible Toilet

家庭洗手間 家庭洗手间 Family Toilet

成人護理床 成人护理床