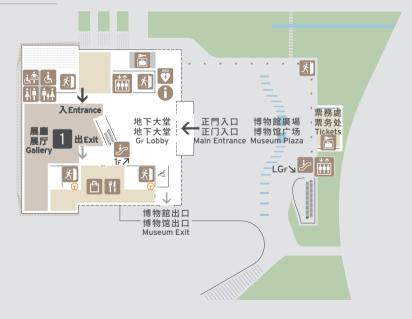

## GF

正門入口正门入口

Main Entrance 博物館出口

博物館出口 博物馆出口 Museum Exit 詢問處 询问处 Information

博物館商店 博物馆商店 Museum Shop 展廳1 展厅1 Gallery 1

餐廳 餐厅 Restaurant

### **LG**F

接待處 接待处 Reception 餐廳 餐厅 Restaurants 故宮學堂 故宫学堂 Palace Academy

香港賽馬會演講廳 香港赛马会演讲厅

The Hong Kong Jockey Club Auditorium

洗手間 洗手间

寄存 寄存 Lock

暢通易達洗手間 畅通易达洗手间 Accessible Toilet

家庭洗手間 家庭洗手间 Family Toilet