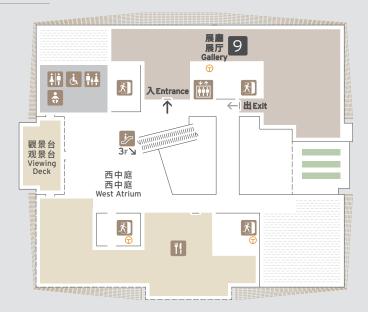

## **4**<sub>F</sub>

展廳9觀景台展厅9观景台

Gallery 9 Viewing De

觀景台 西中庭 观景台 西中庭 Viewing Deck West Atrium

中餐廳中餐厅

Chinese Restaurant