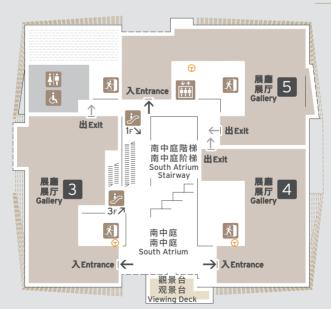

## 2<sub>F</sub>

展廳3 展厅3 Gallery 3

觀景台 观景台 Viewing Deck 展廳4 展厅4 Gallery 4

南中庭 南中庭 South Atrium

#### 展廳5 展厅5 Gallery 5